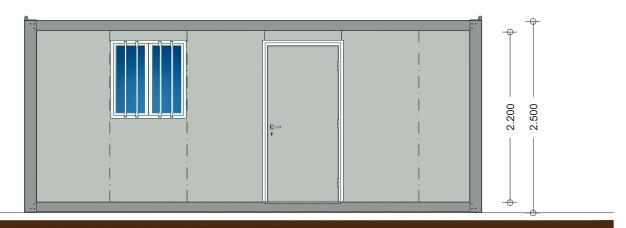

Coverage

Switch Board

Sockets

Switch

Sanitary Equipment

2380 mm.

2200 mm (Option 2500 mm).

Sliding lacquered white aluminium windows, 1000x1045mm.

Lacquered white steel isolated doors, 40 mm thick (according to drawing).

Sandwich 1000 mm; thickness 40 mm; shaped; lacquered.

Base: Galvanized structure with locking in omegas. Floor in MGO.

Vinyl screen.