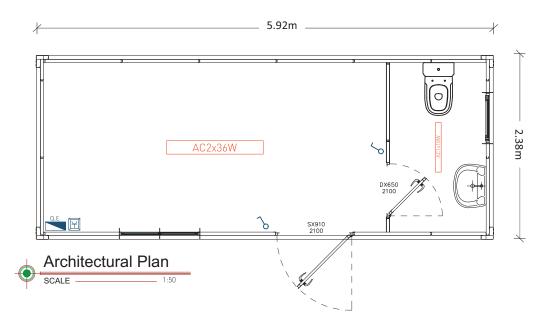

## **MODULE MB 6.3**

Width (Ext.)

Height (Int.)

Windows

Doors

Panel

Pavement type

Pavement covering

Coverage

Switch Board

Sockets

Switch

Sanitary Equipment

2380 mm.

2200 mm (Option 2500 mm).

Sliding lacquered white aluminium windows, 1000x1045mm.

Lacquered white steel isolated doors, 40 mm thick (according to drawing).

Sandwich 1000 mm; thickness 40 mm; shaped; lacquered.

Base: Galvanized structure with locking in omegas. Floor in MGO.

Vinyl screen.

Coverage sandwich panel, 30 mm thick.

1 Differential 25A/30mA, 1 breaker of 10A + 1 of 16A.

Monophase and surface mounted socket (according to drawing).

Surface mount (according to drawing)

Simple washbasin, toilet, lamp 1x18W